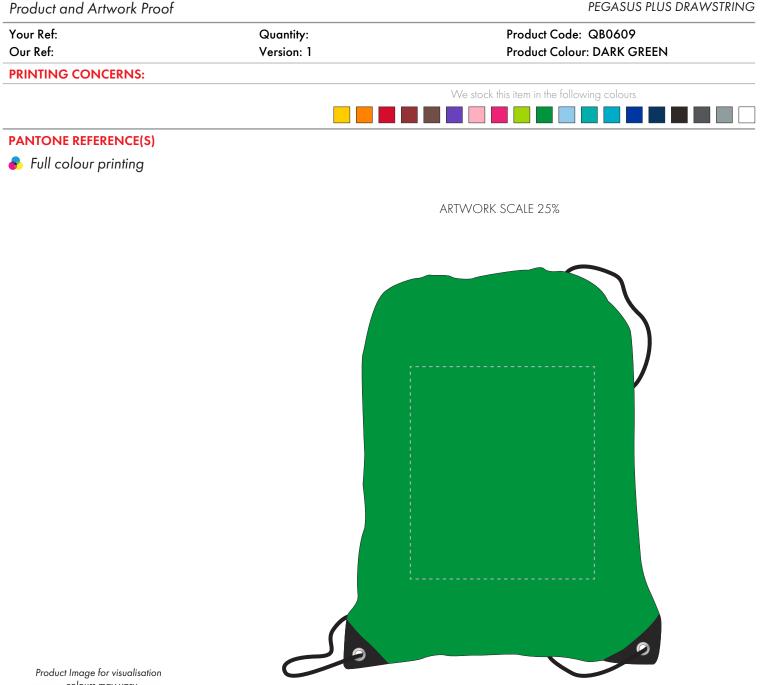

- colours may vary

The dashed line is to demonstrate print area and will not appear on your printed item